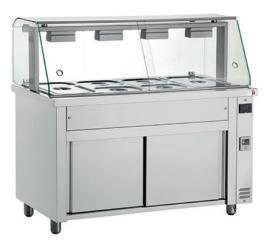

## Bain Marie with glass structure

## **Description**

Image shown as MIV714 MIV711 has 3 x GN1/1 and 3 halogen lamps

High grade aisi 304 stainless steel exterior & interior

With glass structure

Wet well accepts gn1/1 upto 150mm depth (not supplied)

Wet well bain marie with easy access drain tap

Fan assisted

130w halogen lamps

Supplied with perspex sliding doors to rear of display area

| DIMENSIONS      | 1,310 x 1,105 x 700                         |
|-----------------|---------------------------------------------|
| TEMP RANGE      | Bain Marie Max. 90C/Heated Cupboard Max 72C |
| EXTERNAL FINISH | Stainless steel                             |
| NET CAPACITY    |                                             |
| DOORS           |                                             |
| POWER           | 30amp supply                                |
| REFRIGERANT     |                                             |
| WEIGHT          | 102.00 kg                                   |